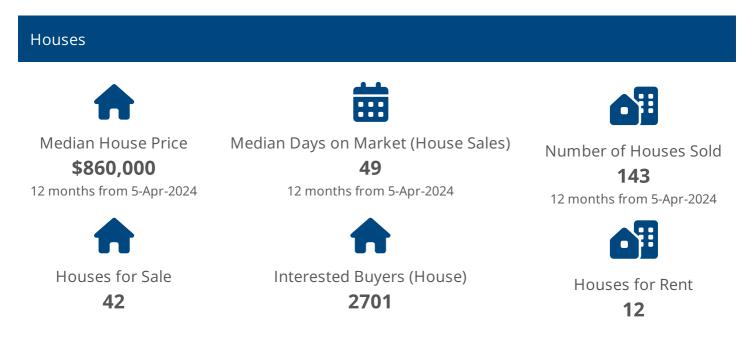

### Units

Median House Price

\$860,000

12 months from 5-Apr-2024

Houses for Sale

42

Median Days on Market (House Sales)

49

12 months from 5-Apr-2024

Interested Buyers (House)

2701

Number of Houses Sold

143 12 months from 5-Apr-2024

Houses for Rent 12